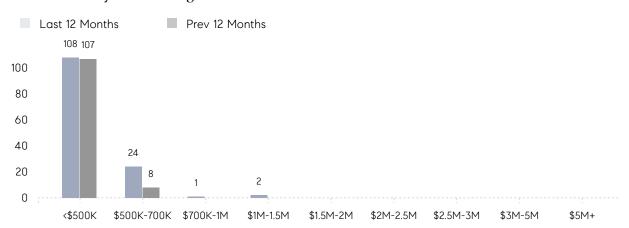

| 103%      |           |
|                | AVERAGE SOLD PRICE | \$466,857 | \$456,167 | 2%        |
|                | # OF CONTRACTS     | 5         | 10        | -50%      |
|                | NEW LISTINGS       | 7         | 6         | 17%       |
| Condo/Co-op/TH | AVERAGE DOM        | 44        | 58        | -24%      |
|                | % OF ASKING PRICE  | 96%       | 87%       |           |
|                | AVERAGE SOLD PRICE | \$155,750 | \$94,500  | 65%       |
|                | # OF CONTRACTS     | 2         | 5         | -60%      |
|                | NEW LISTINGS       | 3         | 3         | 0%        |
|                |                    |           |           |           |

# Ridgefield Park

NOVEMBER 2021

### Monthly Inventory



### Contracts By Price Range



### Listings By Price Range



# COMPASS



Compass makes no representations or warranties, express or implied, with respect to future market conditions or prices of residential product at the time the subject property or any competitive property is complete and ready for occupancy or with respect to any report, study, finding, recommendation or other information provided by Compass herein. Moreover, no warranty, express or implied, is made or should be assumed regarding the accuracy, adequacy, completeness, legality, reliability, merchantability or fitness for a particular purpose of any information, in part or whole, contained herein. All material is presented with the understanding that Compass shall not be deemed to provide legal, accounting or other professional services. This is no