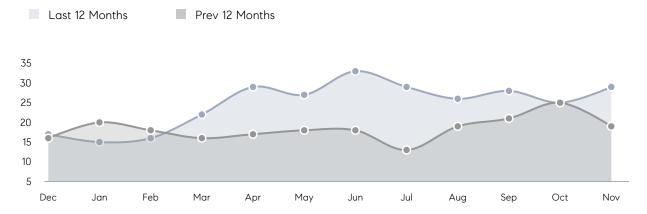

% OF ASKING PRICE  | 102%      | 103%      |           |
|                | AVERAGE SOLD PRICE | \$466,857 | \$456,167 | 2%        |
|                | # OF CONTRACTS     | 5         | 10        | -50%      |
|                | NEW LISTINGS       | 7         | 6         | 17%       |
| Condo/Co-op/TH | AVERAGE DOM        | 44        | 58        | -24%      |
|                | % OF ASKING PRICE  | 96%       | 87%       |           |
|                | AVERAGE SOLD PRICE | \$155,750 | \$94,500  | 65%       |
|                | # OF CONTRACTS     | 2         | 5         | -60%      |
|                | NEW LISTINGS       | 3         | 3         | 0%        |
|                |                    |           |           |           |

# Ridgefield Park

NOVEMBER 2021

### Monthly Inventory



### Contracts By Price Range



### Listings By Price Range



# COMPASS



Compass makes no representations or warranties, express or implied, with respect to future market conditions or prices of residential product at the time the subject property or any competitive property is complete and ready for occupancy or with respect to any report, study, finding, recommendation or other information provided by Compass herein. Moreover, no warranty, express or implied, is made or should be assumed regarding the accuracy, adequacy, completeness, legality, reliability, merchantability or fitness for a particular purpose of any information, in part or whole, contained herein. All material is presented with the understanding that Compass shall not be deemed to provide legal, accounting or other p