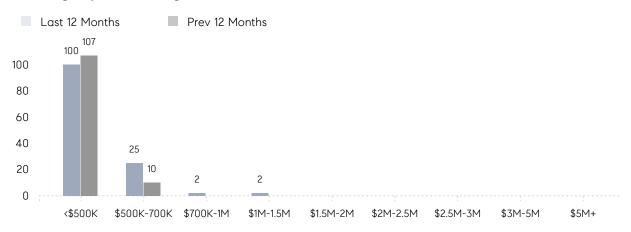

| AVERAGE SOLD PRICE | \$466,857 | \$456,167 | 2%        |
|                | # OF CONTRACTS     | 5         | 10        | -50%      |
|                | NEW LISTINGS       | 7         | 6         | 17%       |
| Condo/Co-op/TH | AVERAGE DOM        | 44        | 58        | -24%      |
|                | % OF ASKING PRICE  | 96%       | 87%       |           |
|                | AVERAGE SOLD PRICE | \$155,750 | \$94,500  | 65%       |
|                | # OF CONTRACTS     | 2         | 5         | -60%      |
|                | NEW LISTINGS       | 3         | 3         | 0%        |
|                |                    |           |           |           |

# Ridgefield Park

NOVEMBER 2021

### Monthly Inventory



### Contracts By Price Range



### Listings By Price Range



# COMPASS



Compass makes no representations or warranties, express or implied, with respect to future market conditions or prices of residential product at the time the subject property or any competitive property is complete and ready for occupancy or with respect to any report, study, finding, recommendation or other information provided by Compass herein. Moreover, no warranty, express or implied, is made or should be assumed regarding the accuracy, adequacy, completeness, legality, reliability, merchantability or fitness for a particular purpose of any information, in part or whole, contained herein. All material is presented with the understanding that Compass shall not be deemed to provide legal, accounting or other professional services. This is not intended to solicit the purch